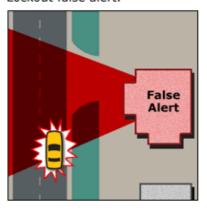

### TrueLock™ Signal Rejection permanently eliminates false alerts by location and frequency.

The PASSPORT 9500*i* puts an end to false alarms. The new GPS-powered TrueLock™ feature allows you to simply press the mute button a couple of times and never hear a radar-based automatic door opener or motion sensor again. Our patented design captures the location coordinates and the exact frequency of the signal and stores them in memory. Once stored, TrueLock™ will reject these signals, but is intelligent enough to warn you of a new or different signal in that same location. That's right, no more false alarms! It remembers the frequency at that location, and if you encounter the false noise again, the 9500*i* remembers and will not alert. If it is a different frequency, the 9500*i* will alert you.

SiRFstar III GPS Module

Day 1 Lockout false alert.

Day 2 False alert signal is rejected.

Day 3 New signal detected.

Passport does not add bells and whistles; they add true performance and useful technology that makes a better product for you; and done with great passion and precision. They do it like no other company in the industry.